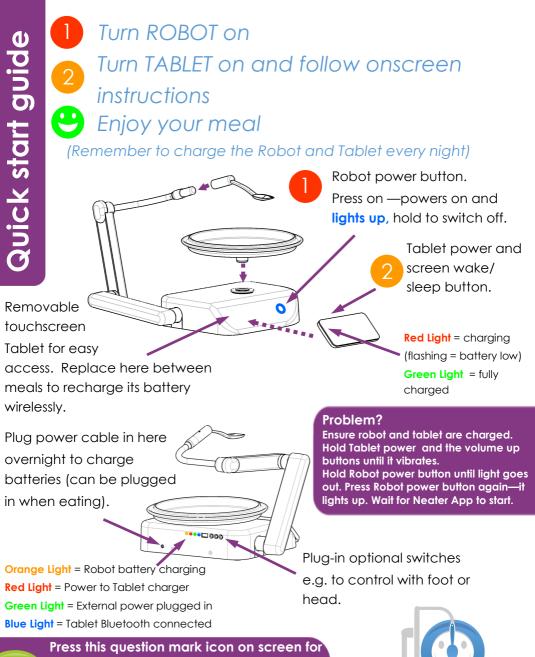

## On/Off switch

**Removable touchscreen Tablet** with onscreen help and videos

Now with **VOICE CONTROL**, enable when turning on or read helpfile.

Robot arm has wide range of movement to reach your mouth

D Choice of plug-on cutlery

(E) Choice of plates that rotate

PTO for easy setup!

Please Scan the QR code for the full Instructions.

Press this question mark icon on screen for help and hold for videos. The Tablet will guide you through set-up and use. PLEASE READ ALL SAFETY INSTRUCTIONS. For further information, video hints, and tips go to www.neater.co.uk Independence · Dignity · Choice